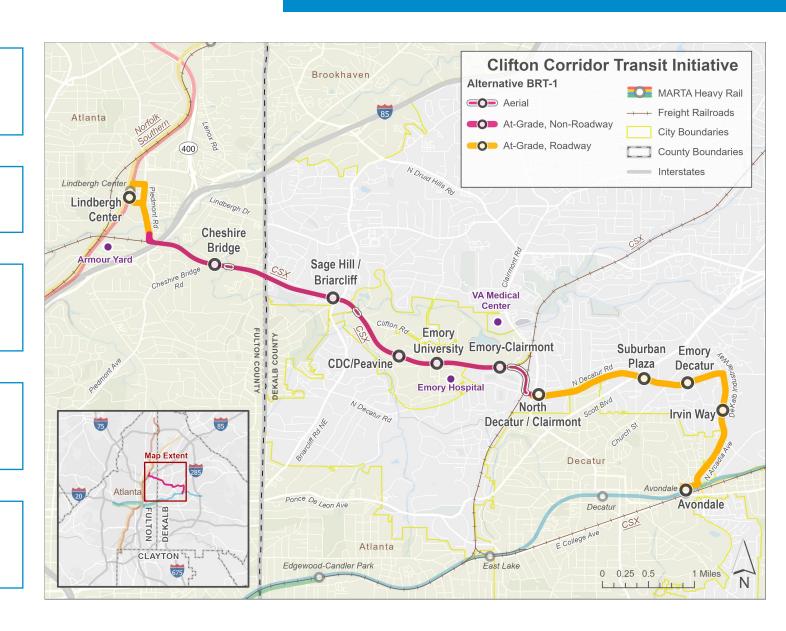

Piedmont Rd / Morosgo Dr / Lindbergh Ln mixed traffic loop

#### **CSX Corridor to Belt Junction**

Exclusive CSX ROW

### **Belt Junction to Clairemont Ave or N Decatur Rd**

 At-grade through NW Shopping Mall to N Decatur Rd

### Connection to Avondale/Decatur Station

 At-grade along N Decatur Rd, DeKalb Industrial Way

## **Avondale / Decatur Station Approach**

 At-grade along Arcadia Ave, Ponce de Leon Ave, terminus at Avondale Station





Garson Dr at-grade option

### **CSX Corridor to Belt Junction**

Shared CSX ROW

## **Belt Junction to Clairemont Ave or N Decatur Rd**

 Aerial through NW Shopping Mall and N Decatur Rd / Clairemont Ave intersection

## **Connection to Avondale/Decatur Station**

At-grade along Clairemont Ave

# **Avondale / Decatur Station Approach**

 At-grade along Commerce Dr, terminus at Decatur Station bus loop





 At-grade around Passion City Church parking lot

### **CSX Corridor to Belt Junction**

Shared CSX ROW

## **Belt Junction to Clairemont Ave or N Decatur Rd**

 Aerial along CSX Subdivision E and atgrade along Maediris Rd

## **Connection to Avondale/Decatur Station**

At-grade along Clairemont Ave

# **Avondale / Decatur Station Approach**

 At-grade along Commerce Dr, terminus at