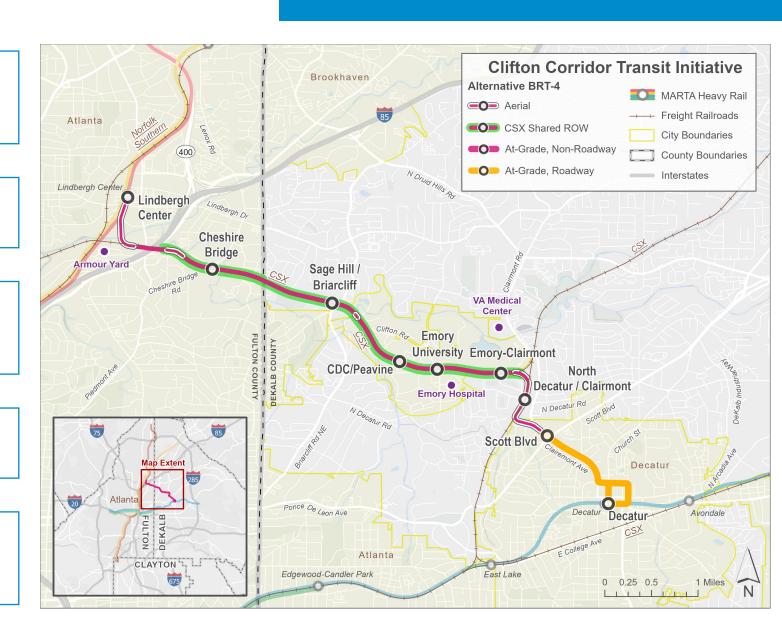

lot

### **CSX Corridor to Belt Junction**

Shared CSX ROW

## **Belt Junction to Clairemont Ave or N Decatur Rd**

 Aerial along CSX Subdivision E and atgrade along Maediris Rd

## **Connection to Avondale/Decatur Station**

At-grade along Clairemont Ave

# **Avondale / Decatur Station Approach**

 At-grade along Commerce Dr, terminus at Decatur Station bus loop





 Aerial through Passion City Church parking lot

### **CSX Corridor to Belt Junction**

Shared CSX ROW

## **Belt Junction to Clairemont Ave or N Decatur Rd**

 Aerial along CSX Subdivision E and aerial through YMCA parking lot

## **Connection to Avondale/Decatur Station**

At-grade along Clairemont Ave

# **Avondale / Decatur Station Approach**

 At-grade along Church St, terminus at Church St and Sycamore St intersection





Adjacent to MARTA Red/Gold Line

#### **CSX Corridor to Belt Junction**

 Exclusive ROW Belt Junction, aerial along CSX Subdivision E

## Belt Junction to Clairemont Ave or N Decatur Rd

 Aerial landing at NW shopping mall with atgrade crossing to N Decatur Rd median

### **Connection to Avondale/Decatur Station**

 Combination of at-grade, aerial, and underground along N Decatur Rd

## **Avondale / Decatur Station Approach**

 At-grade along DeKalb Industrial/N Arcadia Ave, aerial terminus at Sam's Crossing





Adjacent to MARTA Red/Gold Line

#### **CSX Corridor to Belt Junction**

 Shared CSX ROW to Belt Junction, aerial along CSX Subdivision E

### **Belt Junction to Clairemont Ave or N Decatur Rd**

 Aerial landing at NW shopping mall with atgrade crossing to N Decatur Rd median