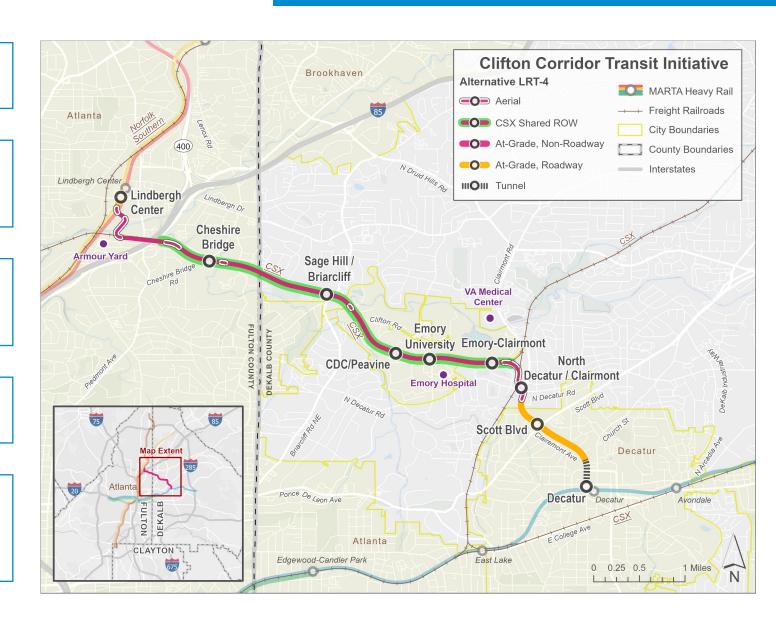

#### **CSX Corridor to Belt Junction**

 Shared CSX ROW to Belt Junction, aerial along CSX Subdivision E

### **Belt Junction to Clairemont Ave or N Decatur Rd**

 Aerial along CSX Subdivision E over N Decatur Rd then slope down to at-grade along Maediris Rd

### **Connection to Avondale/Decatur Station**

At-grade along Clairemont Ave

## **Avondale / Decatur Station Approach**

 At-grade along Commerce Dr, terminus at Swanton Way