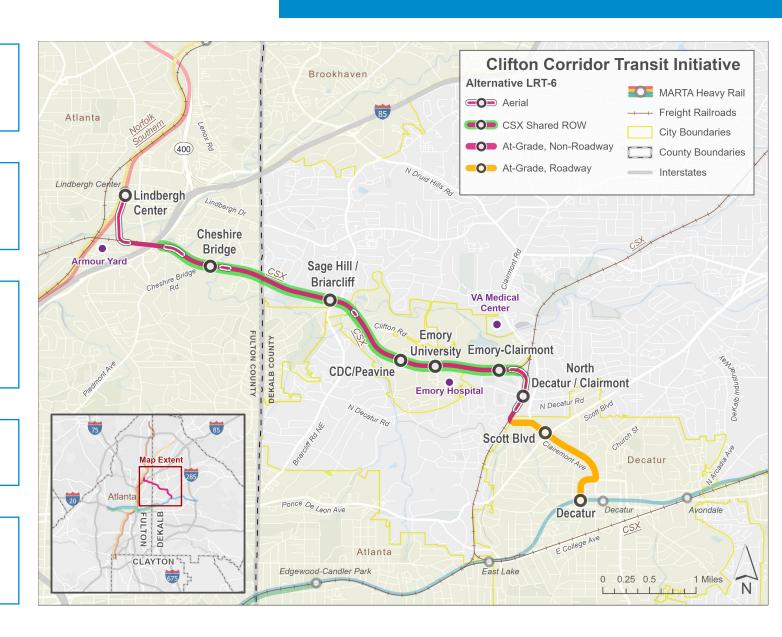

### **CSX Corridor to Belt Junction**

Shared CSX ROW

## **Belt Junction to Clairemont Ave or N Decatur Rd**

 Aerial through NW Shopping Mall and N Decatur Rd / Clairemont Ave intersection

## **Connection to Avondale/Decatur Station**

At-grade along Clairemont Ave

# **Avondale / Decatur Station Approach**

 At-grade along Commerce Dr, terminus at Decatur Station bus loop

 At-grade around Passion City Church parking lot