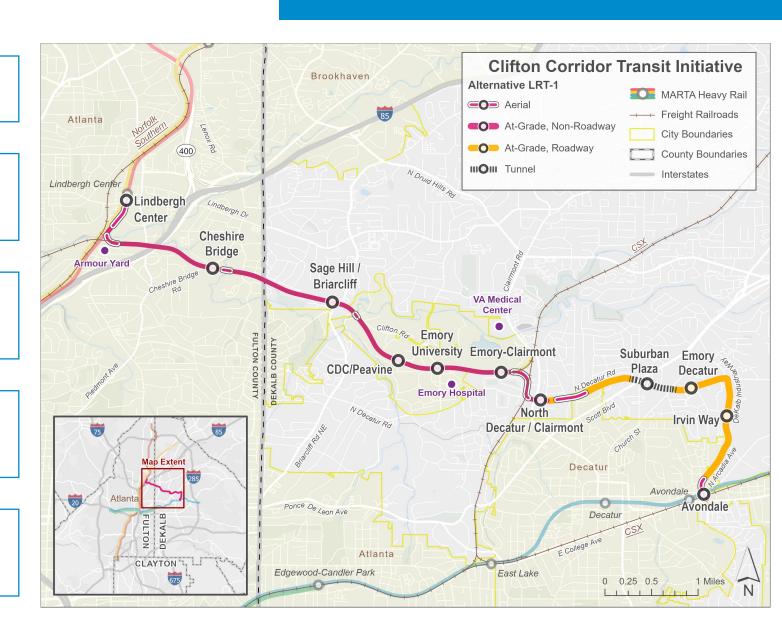

catur Rd**

 Aerial along CSX Subdivision E and aerial through YMCA parking lot

## **Connection to Avondale/Decatur Station**

At-grade along Clairemont Ave

# **Avondale / Decatur Station Approach**

 At-grade along Church St, terminus at Church St and Sycamore St intersection





Adjacent to MARTA Red/Gold Line

#### **CSX Corridor to Belt Junction**

 Exclusive ROW Belt Junction, aerial along CSX Subdivision E

## Belt Junction to Clairemont Ave or N Decatur Rd

 Aerial landing at NW shopping mall with atgrade crossing to N Decatur Rd median

### **Connection to Avondale/Decatur Station**

 Combination of at-grade, aerial, and underground along N Decatur Rd

## **Avondale / Decatur Station Approach**

 At-grade along DeKalb Industrial/N Arcadia Ave, aerial terminus at Sam's Crossing





Adjacent to MARTA Red/Gold Line

#### **CSX Corridor to Belt Junction**

 Shared CSX ROW to Belt Junction, aerial along CSX Subdivision E

### **Belt Junction to Clairemont Ave or N Decatur Rd**

 Aerial landing at NW shopping mall with atgrade crossing to N Decatur Rd median

### **Connection to Avondale/Decatur Station**

 Combination of at-grade, aerial, and underground along N Decatur Rd

## **Avondale / Decatur Station Approach**

 At-grade along DeKalb Industrial/N Arcadia Ave, aerial terminus at Sam's Crossing



### LRT-3 (Previous Locally Preferred Alternative)



#### **Lindbergh Center Area**

Adjacent to MARTA Red/Gold Line

#### **CSX Corridor to Belt Junction**

 Outside CSX ROW to Clifton Rd, tunnel along Clifton Rd, at-grade on Haygood Rd to N Decatur Rd

### **Belt Jun