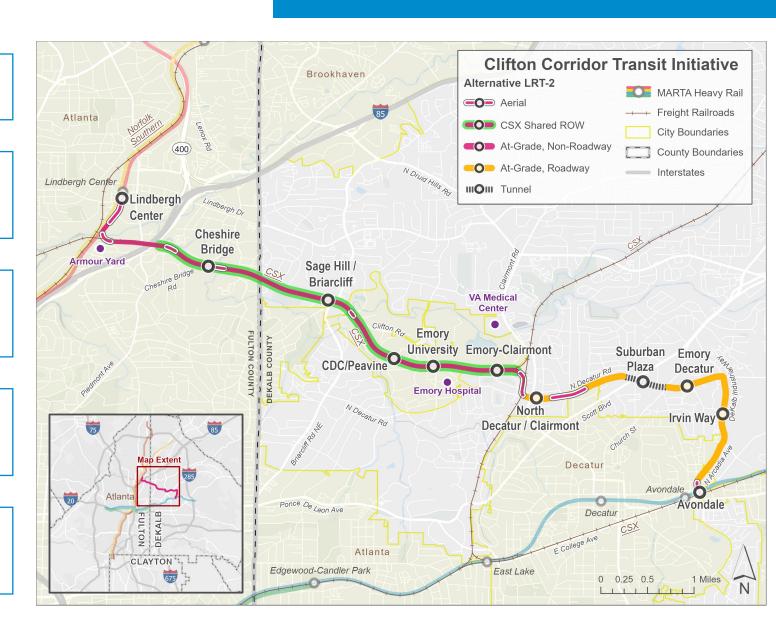

### **CSX Corridor to Belt Junction**

Shared CSX ROW

## **Belt Junction to Clairemont Ave or N Decatur Rd**

 Aerial through NW Shopping Mall and N Decatur Rd / Clairemont Ave intersection

## **Connection to Avondale/Decatur Station**

At-grade along Clairemont Ave

# **Avondale / Decatur Station Approach**

 At-grade along Commerce Dr, terminus at Decatur Station bus loop

 At-grade around Passion City Church parking lot