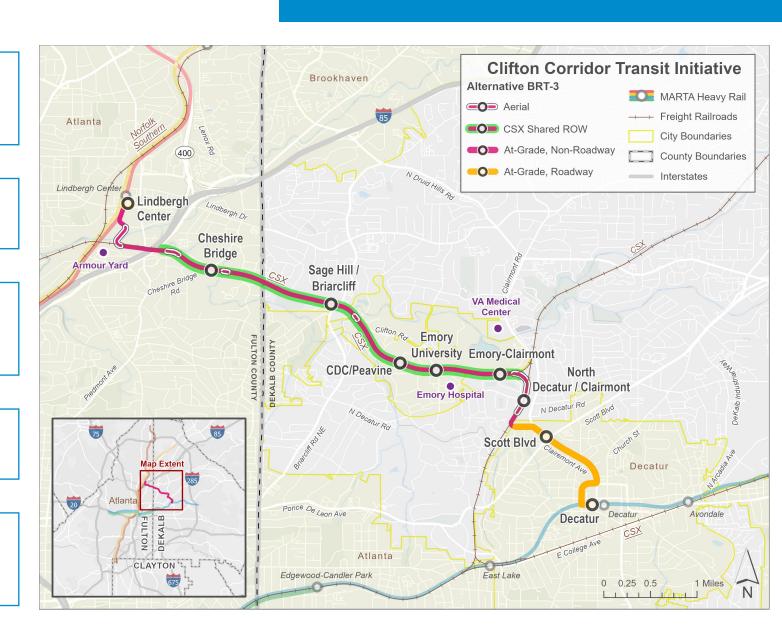

on

### **CSX Corridor to Belt Junction**

Shared CSX ROW

## **Belt Junction to Clairemont Ave or N Decatur Rd**

 Aerial through NW Shopping Mall and N Decatur Rd / Clairemont Ave intersection

## **Connection to Avondale/Decatur Station**

At-grade along Clairemont Ave

# **Avondale / Decatur Station Approach**

 At-grade along Commerce Dr, terminus at Decatur Station bus loop





 At-grade around Passion City Church parking lot

### **CSX Corridor to Belt Junction**

Shared CSX ROW

## **Belt Junction to Clairemont Ave or N Decatur Rd**

 Aerial along CSX Subdivision E and atgrade along Maediris Rd

## **Connection to Avondale/Decatur Station**

At-grade along Clairemont Ave

# **Avondale / Decatur Station Approach**

 At-grade along Commerce Dr, terminus at Decatur Station bus loop





 Aerial through Passion City Church parking lot

### **CSX Corridor to Belt Junction**

Shared CSX ROW

## **Belt Junction to Clairemont Ave or N Decatur Rd**

 Aerial along CSX Subdivision E and aerial through YMCA parking lot

## **Connection to Avondale/Decatur Station**

At-grade along Clairemont Ave

# **Avondale / Decatur Station Approach**

 At-grade along Church St, terminus at Church St and Sycamore St intersection





Adjacent to MARTA Red/Gold Line

#### **CSX Corridor to Belt Junction**

 Exclusive ROW Belt Junction, aerial along CSX Subdivision E

## Belt Junction to Clairemont Ave or N Decatur Rd

 Aerial landing at NW shopping mall with atgrade crossing to N Decatur Rd median

### **Connection to Avondale/Decatur Station**

 Combination of at-grade, aerial, and undergro