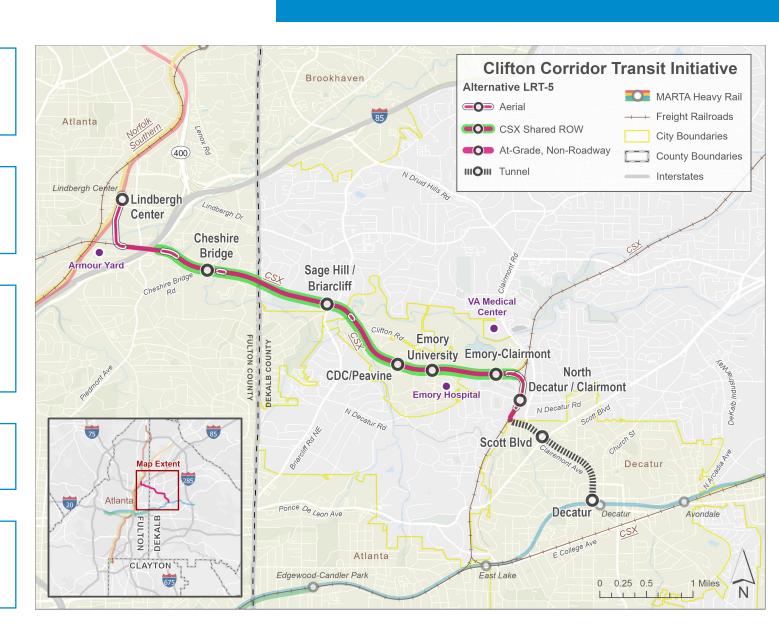

### **CSX Corridor to Belt Junction**

 Shared CSX ROW to Belt Junction, aerial along CSX Subdivision E

### **Belt Junction to Clairemont Ave or N Decatur Rd**

Aerial along CSX Subdivision E over N
 Decatur Rd then slope down to underground through YMCA parking lot

### **Connection to Avondale/Decatur Station**

Underground along Clairemont Ave

## **Avondale / Decatur Station Approach**

 Underground along Clairemont Ave, terminus at E Ponce de Leon Ave

Aerial through Passion City Church parking lot