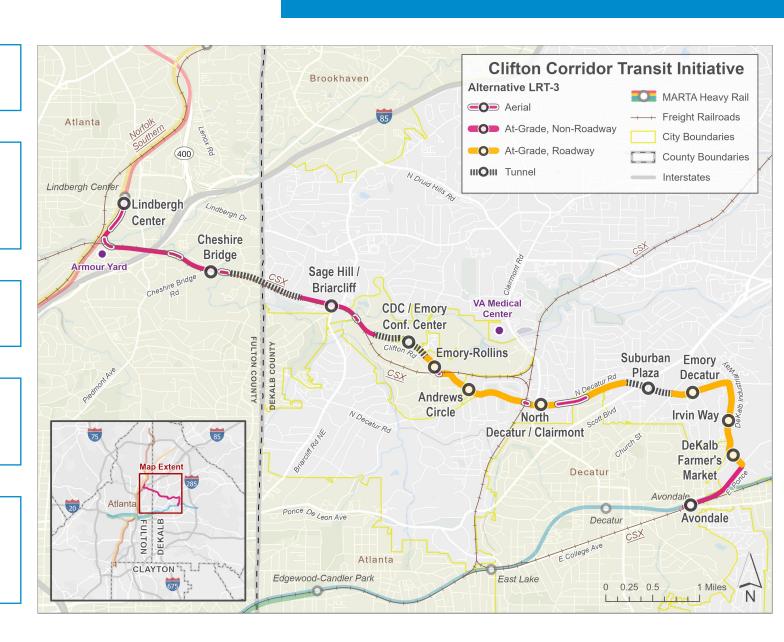

### LRT-3 (Previous Locally Preferred Alternative)

#### **Lindbergh Center Area**

Adjacent to MARTA Red/Gold Line

#### **CSX Corridor to Belt Junction**

 Outside CSX ROW to Clifton Rd, tunnel along Clifton Rd, at-grade on Haygood Rd to N Decatur Rd

### **Belt Junction to Clairemont Ave or N Decatur Rd**

At-grade along N Decatur Rd

### **Connection to Avondale/Decatur Station**

 Combination of at-grade, aerial, and underground along N Decatur Rd

## **Avondale / Decatur Station Approach**

 At-grade along DeKalb Industrial/N Arcadia Ave, at-grade terminus at Avondale HRT station

Garson Dr at-grade option